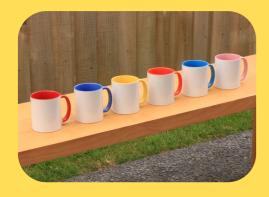

# **Personalised Mugs**

Available in White, Red, Blue, Yellow, Pink, Light Blue and Orange.

\$25 per Mug